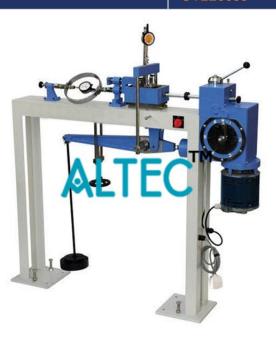

#### **Description:**

Direct Shear test Apparatus

#### **Technical Specification:**

- Comprising Direct Shear box in two halves for a square specimen size 60 x 60 x 25 mm one pair of plain gripper plates.
- One pair of perforated gripper plates, one pair of porous stones, one top loading pad.
- Shear box housing Accommodates the Direct Shear Box assembly.
- Complete with two ball roller strips.
- Specimen Cutter for cutting 60 x 60 x 25 mm specimen from larger samples.
- Set of weights to give a normal stress of 3 kg/sq.cm.
- Supplied with load yoke with direct and lever system for applying load.
- Normal stress capacity 8 kg/sq. cm. Load is applied either directly or through a counter balanced detachable lever.
- Provision is made for the load to be applied either through a steel ball recessed in the loading pad or direct through a boss on the pre calibrated loading yoke.

- The loading unit is provided with V strips and roller strips for frictionless movement of shear box housing.
- High sensitivity compression proving ring cap 200 kg One Consolidation dia gauge 0.01 mm x 25 mm and one strain dial gauge 0.01 mm x 25 mm and one strain dial gain 0.01mm x 25 mm.
- Additional set of weights to give a normal stress of 5 kg/cm2.
- Soil Sampler for 60 mm x 60 mm specimen and test form pad of 50.
- Spares Porous stone for 60 mm x 60 mm size sample available in pairs.