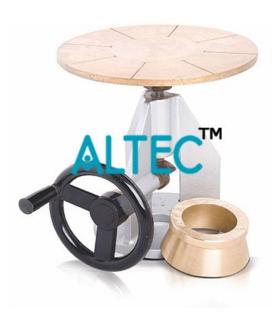

#### **Technical Specification:**

- Used to determine the consistency of mortars and building lime.
- Motor operated models are driven by a motor speed reducer and the number of drops are preset on the digital counter, which stops automatically the machine at the end of the cycle.
- Two versions available: conforming to EN and ASTM standards, manual and motor operated.
- Supplied complete with flow mould and tamper.
- EN versions include also the filling hopper.
- Power: 180
- Table dia: 300 steel, 254 (bronze)
- Height: 10, 12.7
- Total mass of movable parts: 4.2 to 4.5
- Flow Mould dim. mm: 100 base, 70 top, 60 height