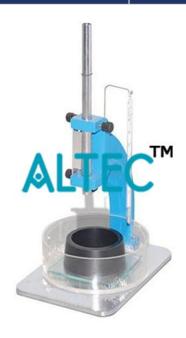

#### **Description:**

Plunger Penetration Apparatus

#### **Technical Specification:**

- Used for determining the consistency of masonry cement and building limes.
- The height of drop is 100 mm and the weight of plunger assembly is 90 g.
- Consisting of a steel base with recess to house the test cup and the vertical column holding the penetration plunger assembly.
- Supplied complete with test cup 80 mm dia. x 70 mm deep and tamper.
- Weight : 6 kg(approx)