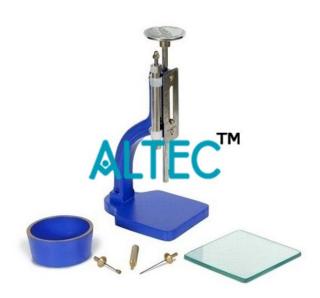

## **Description:**

Vicat Needle Apparatus With Dashpot

## **Technical Specification:**

- The apparatus consists of a metallic frame bearing a freely movable and with a cap at top, one vicat mould and glass base plate and one set of needles one each initial needle, final needle and consistency plunger.
- It comes with a dashpot which facilities gentle lowering of the needles.
- Fulcrum mould brass,
- 40 mm height
- Mild steel base plate 5 inches x 5 inches
- 80 mm i.d. base dia x 70 mm i.d. top dia