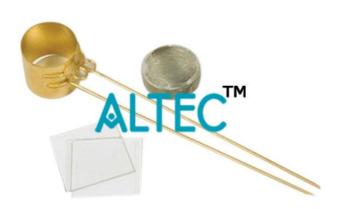

## **Technical Specification:**

- Used for determining the expansion of cement.
- The mould consists of a spring tensioned split cylinder 30 mm internal diameter, 30 mm high with two indicator stems which measure 165 mm from the points of thje centre line of the cylinder and O ring.
- Two or three moulds are required for each test.
- The kit includes all accessories to perform the test and to verify the conformity of the moulds.
- Consisting of:
- Le Chatelier moulds
- Glass plates, 50 mm sq.