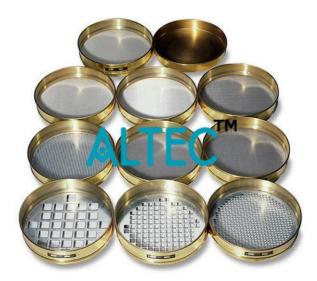

#### **Description :**

**Test Sieves** 

#### **Technical Specification :**

- Test sieves are woven wire or perforated metal pans that are used for sifting and filtration.
- Test sieves are accurately constructed by placing wire cloth between two suppressed die formed frames.
- Stainless steel or brass is generally used in the construction of both the frame and woven wire mesh.
- Sizes: 76, 100, 150, 200, 250, 300, 350, 400 mm, etc.
- Sieve frames stamped using 22 ga. Sheet metal.