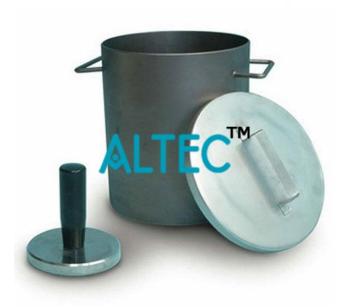

## **Technical Specification:**

- This is used for determination of the relative quantity of mixing water that will bleed from a sample of freshly mixed concrete.
- Stainless steel cylindrical container for bleeding test, approx. 14 liters capacity.
- Internal dia 255 +/- 5mm x 280 +/- 5mm inside height.
- Flat rounded steel float with a diameter of (100 ± 10) mm.
- Complete with stainless steel cover.