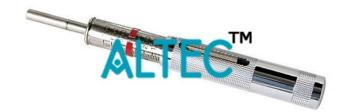

# Product Name : Product Code : Pocket Concrete Penetrometer CVLE0033

#### **Description :**

Pocket Concrete Penetrometer

#### **Technical Specification :**

Needle face area: 3/10 sq.cm

Dimensions: 178x19mm

Scale range: 0 - 50 kg/cm

The spring is confined in a sleeve.

Needle having face area 3/10 sq. cm. and graduated at a distance of 25 cm.

The needles point is an integral part of barrel which houses a calibrated spring.

The resistance offered by the concrete mortar is shown on the direct reading scale with a marker ring which holds its position when released.

Scale range is 0-50 kg/cm2 when the penetration resistance reaches a value of 35kg/cm2 the concrete is assumed initially set.

Supplied complete in carrying case.