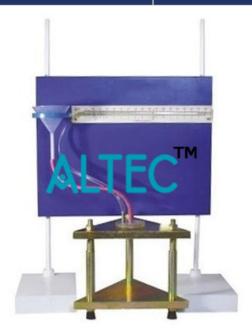

## **Description:**

Initial Surface Absorption Test Apparatus

## **Technical Specification:**

- Size: 200 mm
- Material: Stainless steel, Plastic
- Accuracy: +/- 1%
- Easy to use, mounted on a stand.
- This apparatus is used to assess the surface absorption characteristics of concrete.
- The unit consists of a capillary tube mounted on a scale, a water reservoir & connecting tubes.
- The rate of flow of water per unit area into a concrete surface when subjected to a constant head of 200mm is measured.