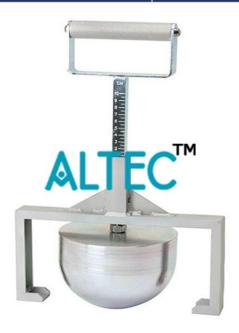

### **Product Name:**

**Ball Penetration Apparatus** 

### **Description:**

**Ball Penetration Apparatus** 

#### **Technical Specification:**

- The apparatus is used to determine the workability of Portland cement & concrete.
- Considered to be simple and much faster than the slump test.
- A strip frame, guides the handle and serves as a reference for measuring the depth of penetration.
- The handle is graduated in mm. Penetration can be recorded to the nearest 0.5 mm.
- Twice the Kelly ball reading approximately equals the slump.
- It consists of a cylinder with a ball shaped bottom and handle, together weighing 15 kg.