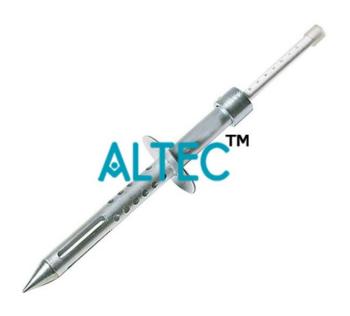

## **Description:**

K-Slump Tester

## **Technical Specification:**

- It can be used for in-situ measurements or inside test moulds and forms.
- Results can be correlated against the slump test.
- This device is used to determine the workability and degree of compaction of fresh concrete after being placed in the forms.
- Total length: 300 mm
- Weight approx.: 500 g
- The calibrated hollow tube has a dia. of 20 mm.
- Insert the tester into the concrete up to the level of the disc, after 60 seconds, a measuring rod in lowered onto the surface of the concrete and the K-slump is read directly on a scale.
- Slump Tester for in-place measurements indicates correlation to the slump test.
- The probe determines workability of concrete and the degree of compaction.
- Includes correlation chart and instructions.