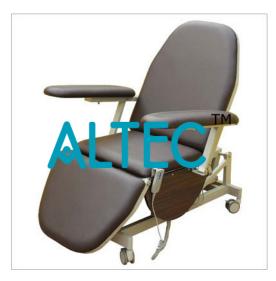

#### **Donor Couch**

The Mobile Blood donor chair frame made of stainless steel construction of heavy gauge pipe with seat of high class washable fabric and high density foam inside the seat, provided with arm support adjustable with knob at the side, head rest provided with the chair, fully and semi reclining position of the chair as per the desire of the user, arm support padded with cushioned material, seat surface divided in two or three parts suitable for the weight up to 120 kegs.