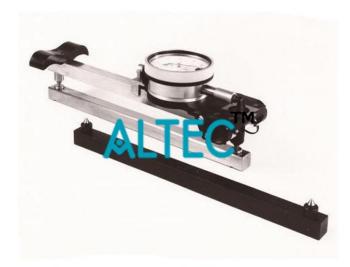

#### **Description :**

Demountable Mechanical Strain Gauge

#### **Technical Specification :**

- Mechanical strain gauge for the measurement of length variation.
- Measuring base: 100 mm x 5 mm range.
- Measuring base: 300 mm x 5 mm range.
- Dimensions: 300x400x110 mm
- Weight (approx): 2.1 kg
- Mechanical strain gauge for the measurement of length variation.
- Digital gauge, 0.001 mm resolution, output for PC connection output for PC (special cable required, see accessories).
- Digital gauge, 0.001 mm resolution, output for PC connection (special cable required, see accessories).