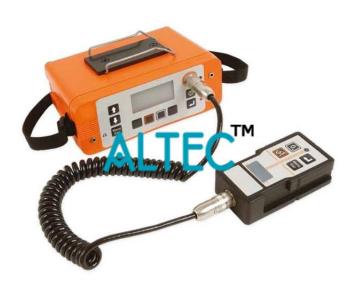

## **Description:**

Concrete Cover Meter

## **Technical Specification:**

- The Bartracker, which use the Pulse induction technique, features a rugged waterproof IP 65 case with a probe storage for easy portability.
- The battery pack can be recharged inside or outside the gauge.
- The display screen shows you everything you need to know.
- Main unit.
- Standard search head to meet most of measurement requirements to identify 40 mm dia. bar up to 95 mm depth (approx.), 8 mm dia. bar up to 70 mm depth (approx.), sensing area 120×60 mm.
- PC cable.
- Battery pack and charger.
- Shoulder strap.
- Earphone.
- · Carry case and instruction manual.