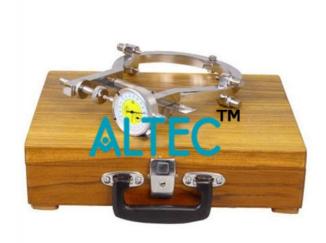

## **Description:**

Lateral Extensometer

## **Technical Specification:**

- The unit consists of two movable frames pivoted at one end.
- The zero on the dial gauge can be set by adjusting the anvil screw.
- The extensometer is fixed to the specimen with the help of tightening screws.
- The lateral extension is indicated on a dial gauge of 0.002 mm x 5 mm is mounted on the upper ring and the tip of the dial gauge rests on an anvil.
- Supplied in a wooden carrying case.