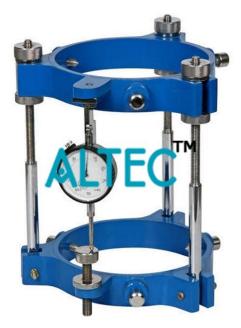

#### Product Name : Longitudinal Compressometer

#### **Description :**

Longitudinal Compressometer

#### **Technical Specification :**

• Frame with a bottom ring and a top ring with tightening screws to firmly clamp the compressometer over the cylinder.

- A dial gauge .002 mm x 5 mm is mounted on the upper ring and the tie of the dial gauge rests on an anvil.
- The zero on the dial gauge can be set by adjusting the anvil screw.
- Supplied in a wooden carrying case.