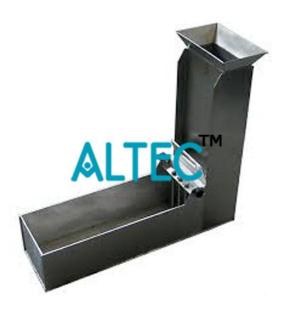

## **Description:**

L-Box Apparatus

## **Technical Specification:**

- The L Shape box is used for determining the passing ability rate of freshly mixed self compacting concrete.
- The distance between 12 mm diameter bars can be set between 41±1 mm or 59±1 mm.
- L Shape box is designed for ease of cleaning the vertical and horizontal hoppers.
- Filling Hopper
- Base