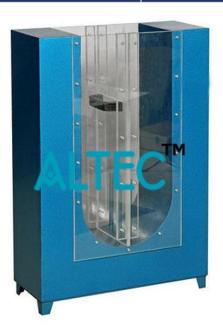

## **Product Name:**

U Shape Box Apparatus

Product Code: CVLE0015

## **Description:**

U Shape Box Apparatus

## **Technical Specification:**

- The U Shape box apparatus is used to determine the filling and passing ability of self-compacting concrete (SCC).
- The U box is made of stainless steel consisting of three 12 mm dia. Rebars.
- The U box is mounted on a frame with a fixing mechanism.
- Reinforcing bar with nominal diameter of 134 mm are installed at the gate with centre to centre spacing of 50 mm. this create a clear spacing of 35 mm between bars.
- The left hand section is filled with about 20 liter of concrete then the gate is lifted and the concrete flows upwards into the other section.
- The height of the concrete in both sections is measured.
- U box of a stiff non absorbing material
- Scoop
- Trowel