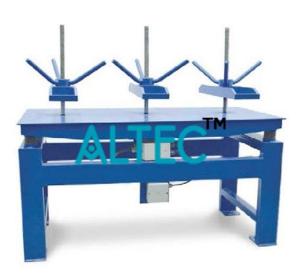

## **Technical Specification:**

- It is designed to carry a load of 140 kg.
- The apparatus consists of a motor fitted with a variable pitch pulley housed in a cabinet.
- A speed regulation handle is provided for increasing or decreasing frequency.
- A switch is provided for starting the motor.
- Power Supply 230 Volts, A.C. Single Phase, 50 Cycles.
- The vibrations are imparted by means off-balance masses rotating on a shaft of a vibrator clamped to the underside of the table top.
- The table top is 500 x 500 mm and has stops along its edges to prevent moulds from walking off the table during vibration.
- A crass arm adjustable on a vertical rod at the centre of the table is provided to hold the moulds while operating the between a maximum of 3600 vibrations down to 2600 vibration per minute.