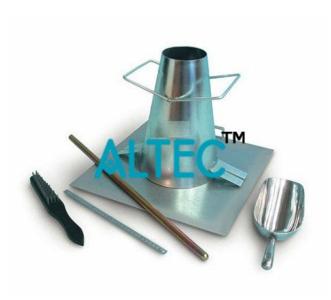

## **Technical Specification:**

- The slump cone has internal dimension 200 mm dia at base 100 mm top dia and 300 mm height foot pieces can be fixed to the clamps on the base plate.
- The base plate has lifting handle for easy transportation.
- One graduated steel rod 16 mm dia x 600 mm long rounded at both ends and graduated in mm is also supplied.
- A number of accessories from Gilson make slump testing easier and more efficient, from sample preparation to clean-up. Select from scoops, trowels, brushes, measuring tapes, or funnel.