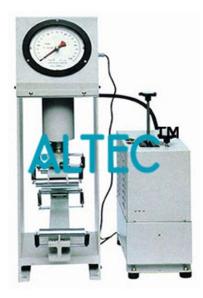

#### **Description :**

Flexure Testing Machine Manual

#### **Technical Specification :**

- Capacity 500 Kn.
- It is a motorized, mechanical unit.
- It is used for testing 40mm x 40mm x 160mm mortar specimens for flexural strength by single point loading.
- The speed is adjusted so that the load increase on the specimen is between 4 to 6 kg/sec.
- A flexure test attachment for keeping the specimen in position is also supplied.

• This consists of two rollers 10mm. diameter and spaced 100mm apart, and a third roller of the same diameter equidistant from the first two and for transmitting the applied load to the opposite face of the prism.

- The unit is for operation on 230 Volts, single phase, 50 cycles A.C.supply.
- Loads are measured on a proving ring fitted with a sensitive dial gauge.
- Supplied without proving ring.