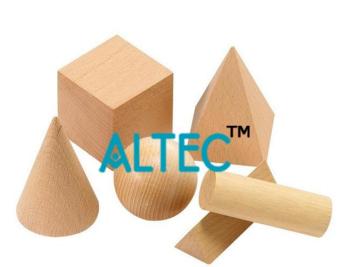

## **Technical Specification:**

Helps children learn about flats and curved surfaces and relations between 3D and 2D shapes

Classifying 3D objects on the basis of flat and curved surfaces

Tracing 2D shapes from 3D objects

Faces, vertices and edges of 3D objects

Seeing relationships between cubes/cuboids and squares/rectangles

Up to 4 children/ age 7-12 years

A set of 7 solid shapes made from wood.

**Website:** www.equipmentsexporters.com, **Email:** sales@equipmentsexporters.com **Address:** 75, Lajpat Nagar-IV, New Delhi-110024 **Phone:** +91-9311469084