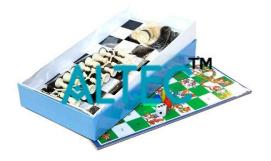

## **Technical Specification:**

Board Games, box of 3 games

Board games containing 3 individual boards and game pieces for chess, checkers and slides and ladders. Size is 30x30cm +/- 2 cm. All three boards are printed with chess/checker squares and slides and ladders on one side and one of the other games on the other side (i.e. chess/slides and ladders etc.). The boards for the games is made from approx. 2mm recycled board and laminated on both sides with full color printed images of the games.