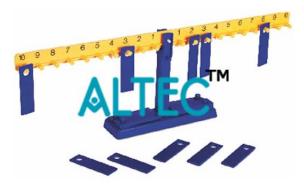

## **Description:**

**Balance Mathematical** 

## **Technical Specification:**

Teach number relationships in a concrete way. Set includes 8.5? tall balance and twenty 10 g weights. As students manipulate the balance – they gain insight into abstract concepts of number operations – algebraic equations and properties of arithmetic.