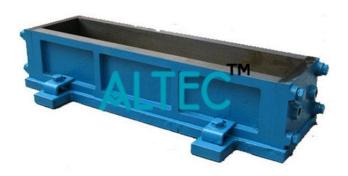

#### Product Name : Beam Mould

#### **Description :**

Beam Mould

#### **Technical Specification :**

Made of Cast Iron / Mild Steel.

Beam moulds are made of 4 plates assembled together.

Each bean mould is supplied complete with base plate.

Faces are machined flat to  $\pm$  0.2mm. And finished in size to 0.2mm.

- 100 mm x 100 mm x 500 mm
- 150 mm x 150 mm x 700 mm
- 150 mm x 150 mm x 750 mm
- 100 mm x 150 mm x 600 mm
- 150 mm x 150 mm x 600 mm