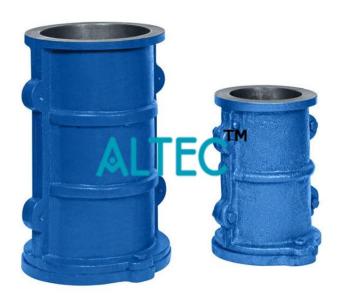

#### **Description:**

#### Cylindrical Mould

#### **Technical Specification:**

- The cylindrical mould is split vertically into two parts.
- The mean internal diameter in within +/-0.2mm.
- Height is within +/-1mm.
- The ends are machined to +/-0.05.
- The base plate and top plate are machined flat to +/-0.03mm.
- 150mm dia x 150mm height
- 150mm dia x 300mm height
- 160mm dia x 320mm height
- 100mm dia x 200mm height
- 300mm dia x 600mm height