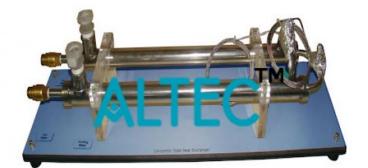

#### Concentric Tube Heat Exchanger

#### **Description :**

Concentric Tube Heat Exchanger

#### **Technical Specification :**

- This is the simplest of the optional heat exchangers.
- It has two tubes, one inside the other.
- Heat exchanger is in two equal parts joined by intermediate pipes.
- This allows two extra measurement points at the midpoint.
- One tube carries hot fluid, the other carries cold fluid. Heat transfers between them.

• This gives more useful experiment results, to show more clearly how the fluid temperatures change during heat transfer.

Address: 75, Lajpat Nagar-IV, New Delhi-110024 Phone: +91-9311469084