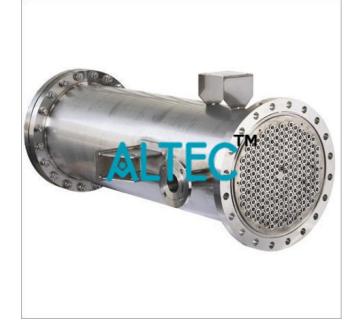

#### Product Name :

Shell and Tube Heat Exchanger

#### **Description :**

Shell and Tube Heat Exchanger

#### **Technical Specification :**

- This heat exchanger is one of the most common type used in industry.
- This is because it is compact, but can work at higher pressures than other designs.
- It is a large tube which surrounds several smaller tubes (a bundle).
- Baffles around the bundle help to create a turbulent mixed flow.

• One fluid passes through the shell, and the other fluid passes through the tube bundle, therefore transferring heat.