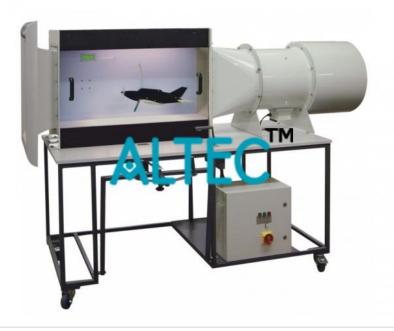

#### **Description:**

Flight Demonstration Wind Tunnel

## **Technical Specification:**

- Aircraft able to move vertically and pitch about the quarter chord point independently.
- Simulates take off, level fl ight, cruise and landing.
- Demonstrations include aerofoil lift, stall, longitudinal stability and transient motion.
- Includes electronic display of air speed, attitude, altitude, pressure and lift.
- Tufts on the wing clearly demonstrate the phenomenon of separation and stall.
- Brightly illuminated working section.
- Adjustable centre of gravity of the model.