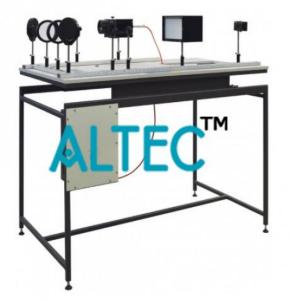

## Product Name : Schlieren Apparatus

Product Code : ATHE0002

#### **Description :**

Schlieren Apparatus

### **Technical Specification :**

- Apparatus allows students to see density gradients as variations in intensity of illumination.
- This allows them to see supersonic air flow patterns around models.
- The mirrors and lenses are of high optic standards to reduce any possibility of optic distortions of the images.
- The apparatus includes digital imaging equipment to record the images, this is useful when using an intermittent supersonic wind tunnel.

• It also clearly shows shockwaves and expansions, and students can compare their positions and angles with values predicted by theory.