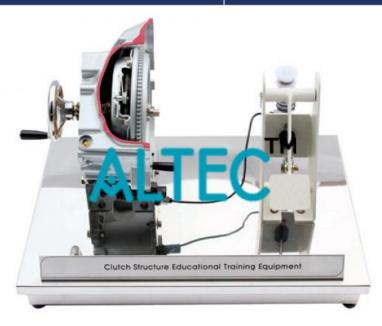

## **Description:**

Clutch Structure Trainer Hydraulic Manual

## **Technical Specification:**

Able to teach operation principle of Mechanical clutch effectively.

Able to operate the real movement by handling directly.

An education unit of hydraulic Clutch Structure in manual transmission.

Each incised section is painted with different colors for education efficiency.

Composition: Fly wheel, clutch pressure board, clutch pedal, opera cylinder, Clutch master Cylinder

Weight: Approx. 25 kg

Size: Approx. 600 X 400 X 400 mm