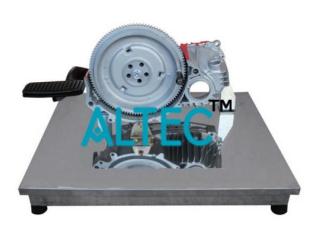

## **Description:**

Clutch

Structure Trainer Mechanical Manual

## **Technical Specification:**

Able to operate the real movement by handling directly.

Each incised section is painted with different colors for education efficiency.

An education unit of Mechanical Clutch Structure.

Able to teach operation principle of Mechanical clutch effectively.

Composition: Clutch pressing board, Clutch pedal, Clutch cylinder

Weight: Approx. 20 kg

Size: Approx. 400 X 300 X 300 mm

**Website:** www.equipmentsexporters.com, **Email:** sales@equipmentsexporters.com **Address:** 75, Lajpat Nagar-IV, New Delhi-110024 **Phone:** +91-9311469084