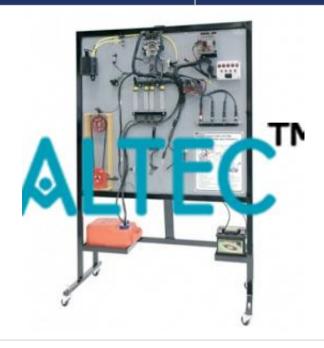

**Product Name:** 

Diesel Fuel Injection System Inline Pump

Product Code: AUTE0004

## **Description:**

Diesel

Fuel Injection System Inline Pump

## **Technical Specification:**

Pump is operated by the motor, able to measure the Fuel injection in accordance with RPM.

Able to understand composition of injection pump in automobile and fundamental principles.

Specification

Composition

Single Phase½HP motor

4 Fuel Pressure Gauge

Timer

Inverter For Speed Control Etc

Inline Pump

Weight: Approx. 100 kg

Size: Approx. 600 X 400 X 1,200 mm

**Training Contents** 

Checking the injector pump status.

Operate the single phase ½ HP Motor.

Measuring the injection according to RPM.

Checking the injector status.

Measure the flux, injection patterns.