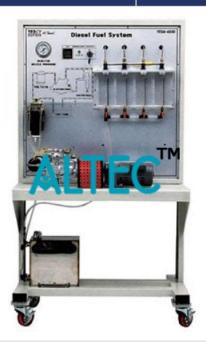

### **Product Name:**

Diesel Fuel Injection System VE pump

## **Description:**

Diesel

Fuel Injection System VE pump

### **Technical Specification:**

Pump is operated by the motor, able to measure the Fuel injection in accordance with RPM.

Able to understand composition of Diesel Fuel Systemin automobile and fundamental principles.

Weight: Approx. 100 kg

Size: Approx. 600 X 400 X 1,200 mm

Composition

- 1) SinglePhase ½ HP motor
- 2) Timer
- 3) VE pumplnjection

Checking the injector pump status.

Single phase ½ HP motor.

Oil flow Measurement.