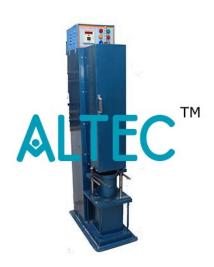

## **Automatic Marshal Compactor**

It is a motor driven mechanical compactor useful for compaction into 100 mm dia moulds. It is fitted with a compaction rammer of 98.5mm dia, weighing 4.535 kg. with a free fall of 457 mm. The rammer assembly is provided with a ratchet and pawl arrangement to lift it from the top of the test sample. When the rammer reaches the required height the pawl release the rammer which falls freely on test specimen. The release mechanism is connected by an arm moving up and down which is connected to a reduction gear coupled to the motor through another arm. An automatic blow counter fitted to the compactor is used to set the number of blows. The Compactor is supplied complete with wooden pedestal. Suitable to work on 220V, 50 Hz, AC single phase