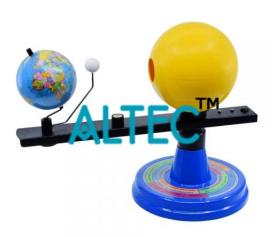

## **Technical Specification:**

Arm is 15" long; Sun is 6" in diameter; Earth is 4" in diameter; moon is 1" in diameter. Includes study guide.

Daylight, night, seasons, and phases of the Moon are all effectively demonstrated.

How many days does it take the Earth to revolve around the Sun?

The answer to this question and more are answered when using this gear-driven model representing the Sun, Moon and Earth and their relationships.