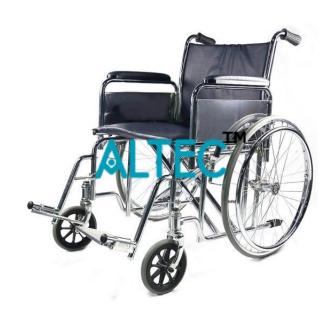

## **Technical Specification:**

Frame: chrome plated or epoxy coated tubular steel

All seating parts are upholstered

High resistance to corrosion (tropical environment)

Cover: plastic, flexible highly tear resistant, anti-static, flame retardant, disinfectant- and liquid proof, washable

Tires: heavy duty solid rubber

Heavy carriage mounted on 4 ball-bearing wheels

Front wheels free rolling, 360 degrees swivel

Basic foldable wheelchair for adult

Both rear wheels with brake

Foot lever, integrated in frame, facilitates tilting the wheelchair backwards

Swing-away foot and arm supports for easy stepping on/off

Armrests, seat and back are upholstered

Two push-handles at the rear are fit with plastic rims

Side-to-side legs support