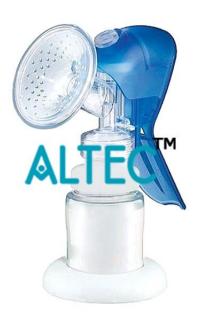

## **Technical Specification:**

Breast Pump for milk extraction and collection, vacuum operated, sterilisable in autoclave, manual, single-hand use

Hand-held manual breast pump, vacuum operated, with screw-fit collection bottle

Ergonomic design for ease operation, with swivel lever and smooth milk extraction

Breast shields in different sizes, 2 sizes supplied.

Integrated valve

Maintenance free

Single-hand use

Composed by a screw-fit suction bottle, a lever, a bottle cap, a valve/membrane vacuum pump, seals and suction cups.

Suitable to be entirely disassembled, easy operation

Vacuum range 0 - 230 mmHg

Low-force operating lever

Materials, not allergenic: PE/PP/TPE (depending on the available model), Silicon membranes, Nitrile rubber seals

All parts can be sterilised in autoclave at 121 °C

Collection bottle, screw-fit, capacity 150 ml