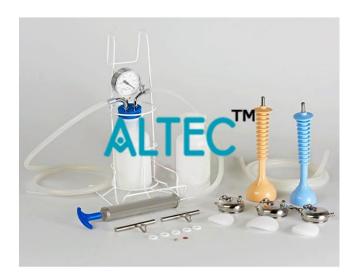

System is supplied as a complete set with:

- 1 x Vacuum gauge (0 to -100 kPa/- 800mmHg) with straight connector, chrome plated
- 1 x Vacuum bottle, plastic, 500ml
- 2 x Bird type anterior suction cup, stainless steel: diameter 50 and 60mm rounded edges
- 1 x Cover plug for collection bottle with 3 holes
- 2 x Soft vacuum extractor cups "silc-cup": diameter 50mm and 60mm
- 2 x Extraction handle, stainless steel

1 x Connector angled, chrome plated

1 x Connector angled with screw valve, chrome plated screw, cap and gasket

1 x epoxy coated basket, for bottle and the suction pump

2 x Tube, silicone transparent, inner/outer diameter 6/11mm, length 50 and 150cm