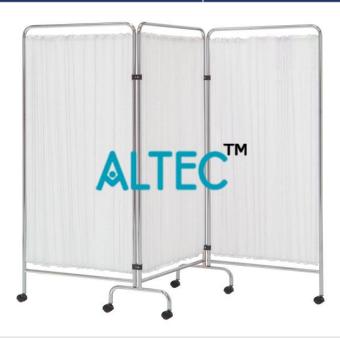

## **Technical Specification:**

Bed screen mounted on swivel castors; positioned in broad stance for good stability.

Hospital bed screen in 3 sections with curtains

Material: Is be resistant to corrosion (ref. to tropical environment) and decontamination (referring to chlorine solution).

Curtains: Plastic non-transparent, washable and flame retardant.

Frame: Epoxy or enamel coated or chrome plated tubular steel.

Dimensions:

Bed screen: 3 panel of approx. 600x2100mm (w x h) each.

Swivel castors: Approximately diameter 50mm.