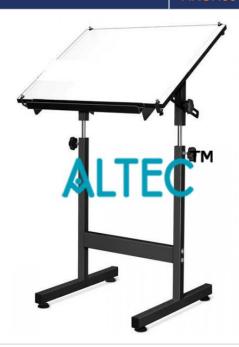

### **Product Name:**

**Drawing Board Stand** 

### **Description:**

**Drawing Board Stand** 

### **Technical Specification:**

Both side Laminated Wooden Board

Metal/Stainless Steel Stand with adjustable height and angles

0-180° working angle

With Fitted Parallel Motion and Triangle for drawing vertical and horizontal lines & angles

Board options:

Plain

with T-Square

with Drafter

**Customised Board Sizes** 