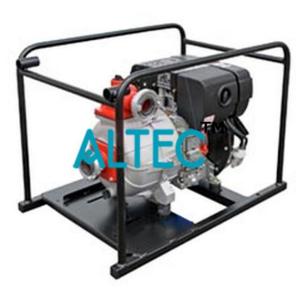

## **Technical Specification:**

Mounted on a trolley with 2 wheels and a handlebar, it can also be mounted on a sturdy steel skid with carrying handles (field office must specify choice).

Self-priming centrifugal pumping set, capacity 50 Cubic Metres per hour at around 2900 RPM, at 20 metre TMH (Total Manometric Head) for 1-m suction head.

The pump casing, shaft and impeller are made from cast iron, and the water seal on the shaft is mechanical.

The skid has pre-drilled holes to facilitate bolting it to a foundation.

The pump is coupled directly to a diesel engine of matching power requirement.

The suction inlet and discharge outlets are available in various diameters depending on the pumping capacity of the pump; these vary in size such as: 50, 65, 75, 100 and 150 mm.

**Website:** www.equipmentsexporters.com, **Email:** sales@equipmentsexporters.com **Address:** 75, Lajpat Nagar-IV, New Delhi-110024 **Phone:** +91-9311469084