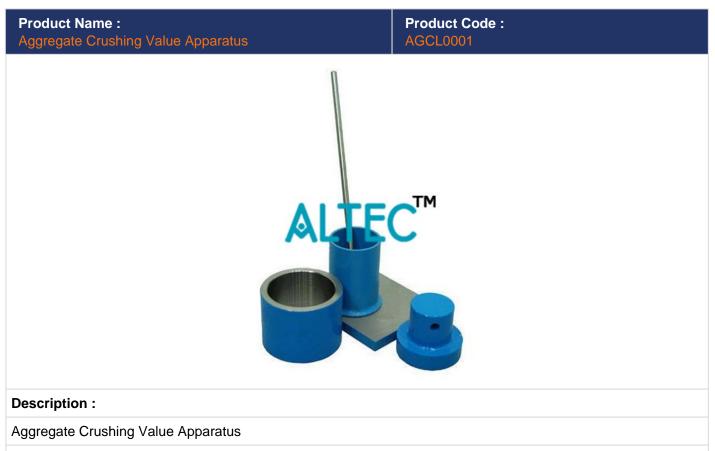

Each set consists of steel cylinder, plunger, base plate, cylindrical measure and tamping rod.

consists of M.S. Cylindrical Container 150mm +/-0.5mm dia x 130mm to 140mm high with base plate 200 to 230mm/sqr x 6mm thick.

Supplied complete with Tamping Rod, 16mm dia x 600mm long, both ends rounded, 1 no. Metal Measure 115+/- 0.5mm dia x 180 +/- 0.5mm high.

A Plunger of 148mm +/-0.5mm dia x 100 to 115mm high.