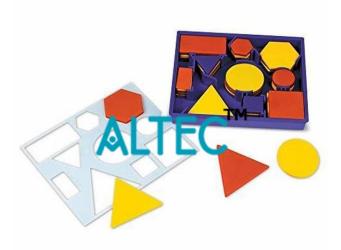

## **Technical Specification:**

Set comes in a convenient storage tray with shape sorter that can be used for tracing.

teach shapes, sorting, patterns, size and counting with these durable plastic blocks.

Sixty-piece set includes five shapes, two sizes, two thicknesses and three colors.