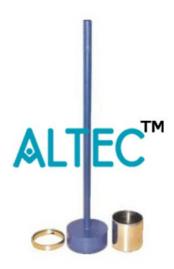

## **Technical Specification:**

This is used for determination of in situ dry density of natural or compacted fine grained soil, free from aggregates. A cylindrical cutter is used to extract a sample of the soil with the help of a dolly and rammer. From the weight, density and the moisture, and dry density of the soil is ready calculated. It consists one each of: cylindrical core cutter mode of steel, 127.3mm. Long and 100mm internal diameter. Steel dolly, 25mm high with a lip to enable it to be located on top of the core cutter, rammer with detachable steel rod.

## SPARE, OPTIONAL EXTRA AND ACCESSORIES:-

- 1. Cylindrical core cutter 100mm i.d. x 175mm long
- 2. Dolly
- 3. Test form pad of 50.