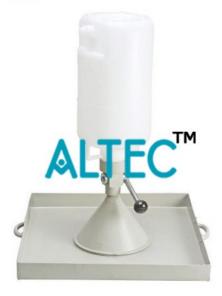

#### **Description :**

Sand Density Cone Apparatus

#### **Technical Specification :**

The Sand Density Cone and accessories are used for determination of the insitu (in-place) density of soils. The apparatus is restricted to tests in soils containing particles not larger than 2" (50.8 mm) in diameter. The Sand Density Cone consists of a double cone assembly with a brass valve and comes supplied with a one-gallon (4,000 cm3) capacity sand jug. The Field Density Plates are used in conjunction with the Sand Density Cones. The center opening of the plate can be used as a template to control the diameter of the hole and the plate itself is used as a shelf to prevent the loss of soil during the removal operation.