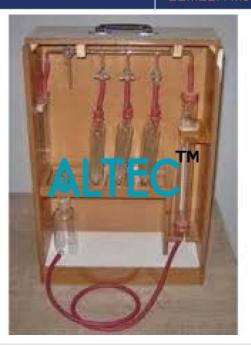

## **Description:**

Strohelin Unit

## **Technical Specification:**

- Strohlein (carbon &sulphur apparatus) semi-automatic apparatus is used to detect percentage of carbon and sulphur in iron and steel.
- The scale of apparatus burette is directly calibrated in terms of carbon percentage.
- The apparatus can detect carbon percentage up to 4.5%.
- By using interchangeable burettes, the measurement can be taken to 0.25%, 0.5%, 1.5% and 4.5%.
- The apparatus furnace attains required temperature rapidly and a high accuracy digital pyrometer indicates the furnace temperature.
- The equipment can detect carbon or sulphur or both