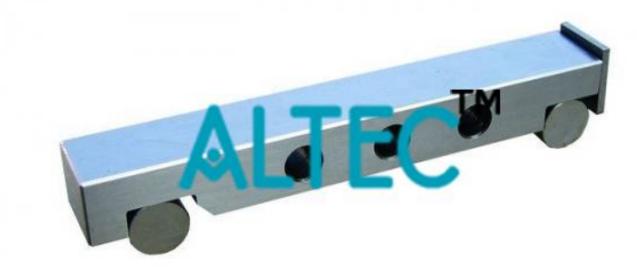

#### Product Name : Sine Bar

#### **Description :**

Sine Bar

**Technical Specification :** 

- Sine bar used for measuring and setting angles
- It has two hardened steel rollers of equal diameter fastened near the ends
- The axis of rollers are mutually parallel and the centers of these cylinders are on a line exactly parallel with the working face of the base used on surface plate in conjunction with a set of slip gauges.