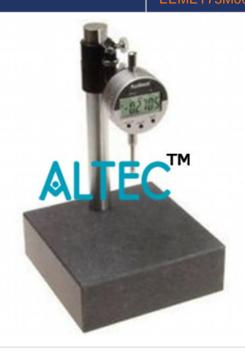

## **Product Name:**

Comparators Official and Mechanical

Product Code:

### **Description:**

Comparators Official and Mechanical

## **Technical Specification:**

- The instrument used to measure linear displacement of spindle with the help of the reed mechanism is known as reed type Mechanical comparator.
- It is a device magnifying small motions of spindle.

## **Description**

- The scale may be calibrated by means of gauge block (slip gauges) to indicate any deviation from an initial sitting.
- Comparators using this type of linkage have sensitivities of the order of 0.25 micron per scale division.