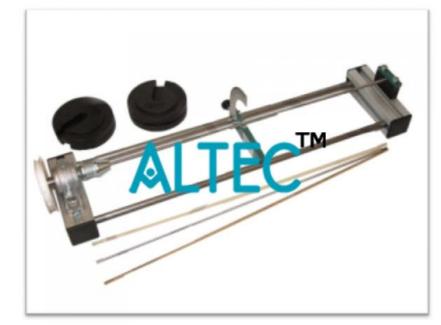

#### **Description :**

Accessories for Torsion Apparatus

#### **Technical Specification :**

- Dial Gauge Attachment calibrated to read directly in radians. 1 division is equal to 1 radians. 5000
- Set of Masses, Masses 2 x 2 kg + 1 x 1 kg + 1 x 500g + 2 x 200g).
- Extra specimens (three) Comprising bright mild steel and stainless steel of 4.5 mm dia and brass of 6 mm dia.